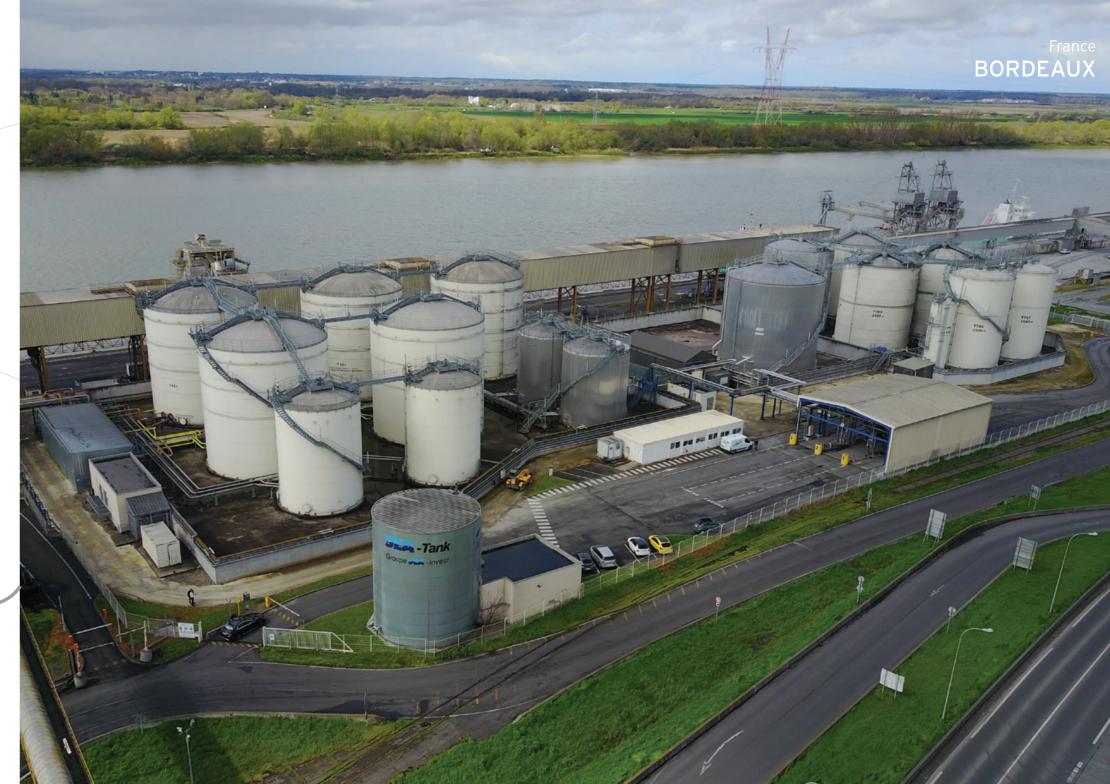

### BORDEAUX

**Location** Bassens Aval **Access** sea-going vessel, barge, rail and truck