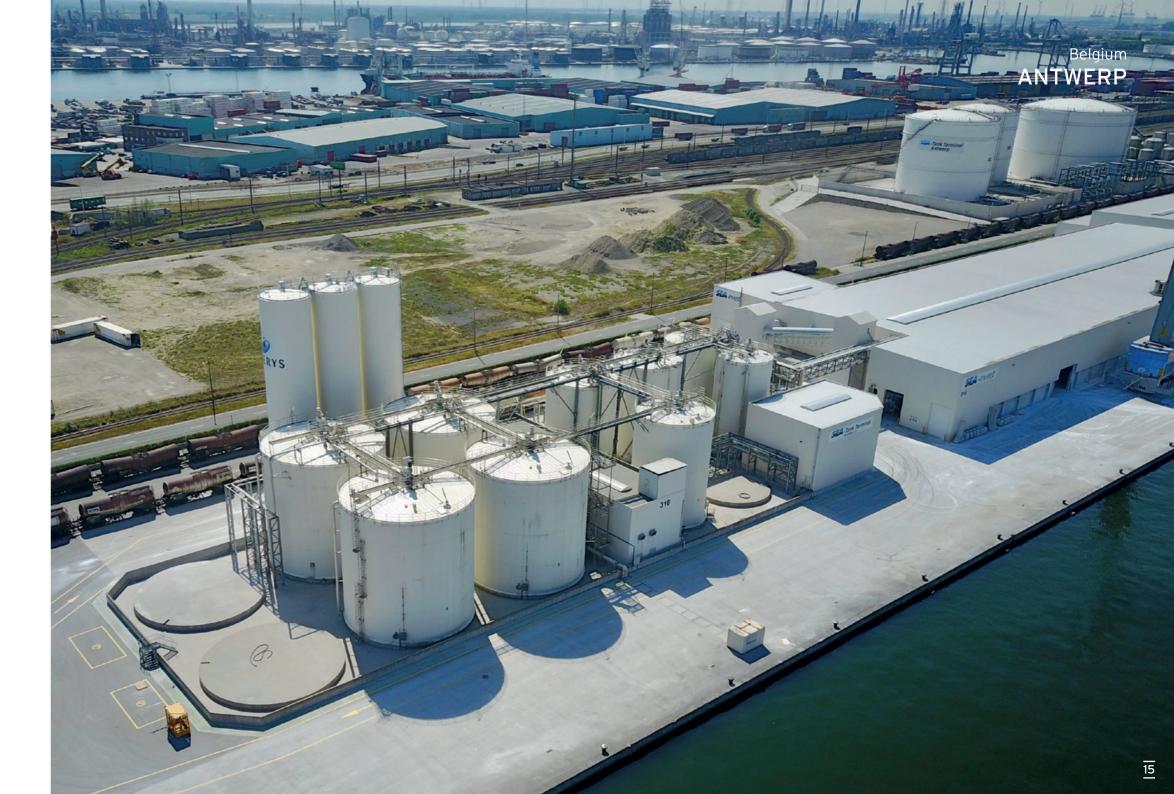

### ANTWERP QUAY 254-316

**Location** 6th Harbour Dock **Access** sea-going vessel, barge and rail

### ANTWERP QUAY 316-318

Location 6th Harbour Dock
Access sea-going vessel, barge, rail and truck