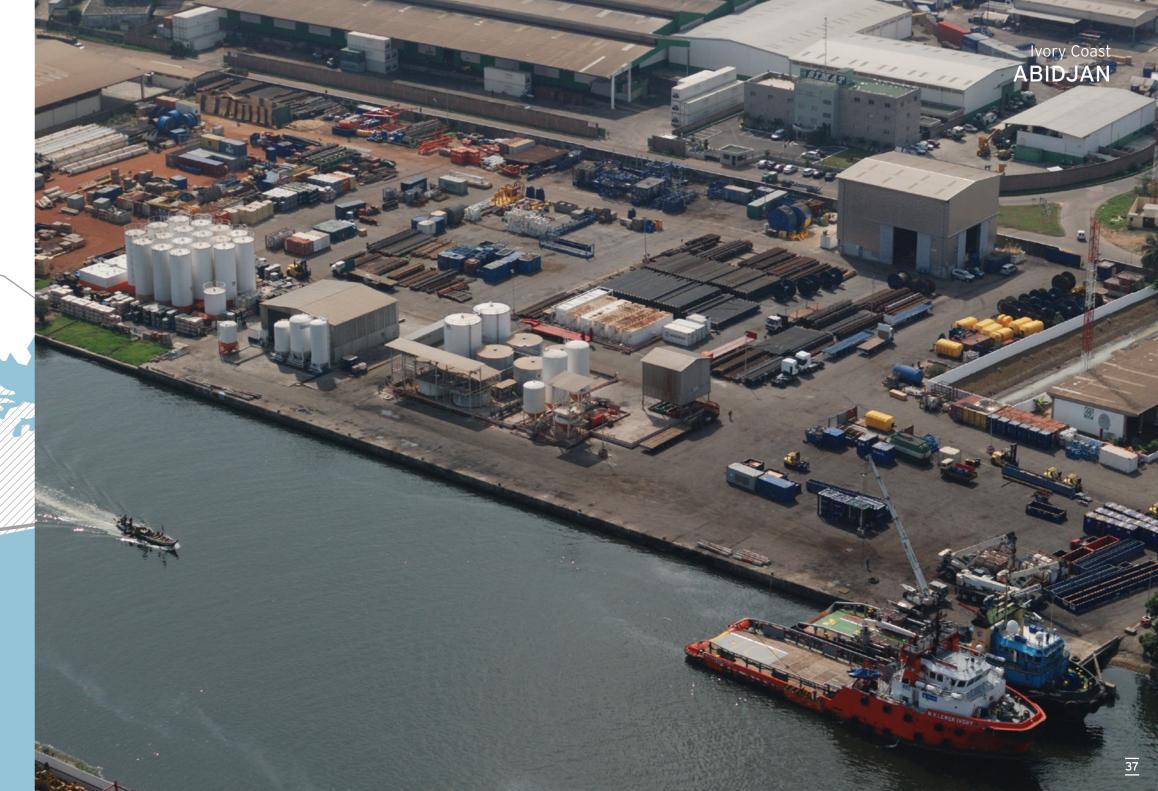

## **ABIDJAN**

**Location** Base de Vridi **Access** sea-going vessel, barge, truck

Atlantic Ocean