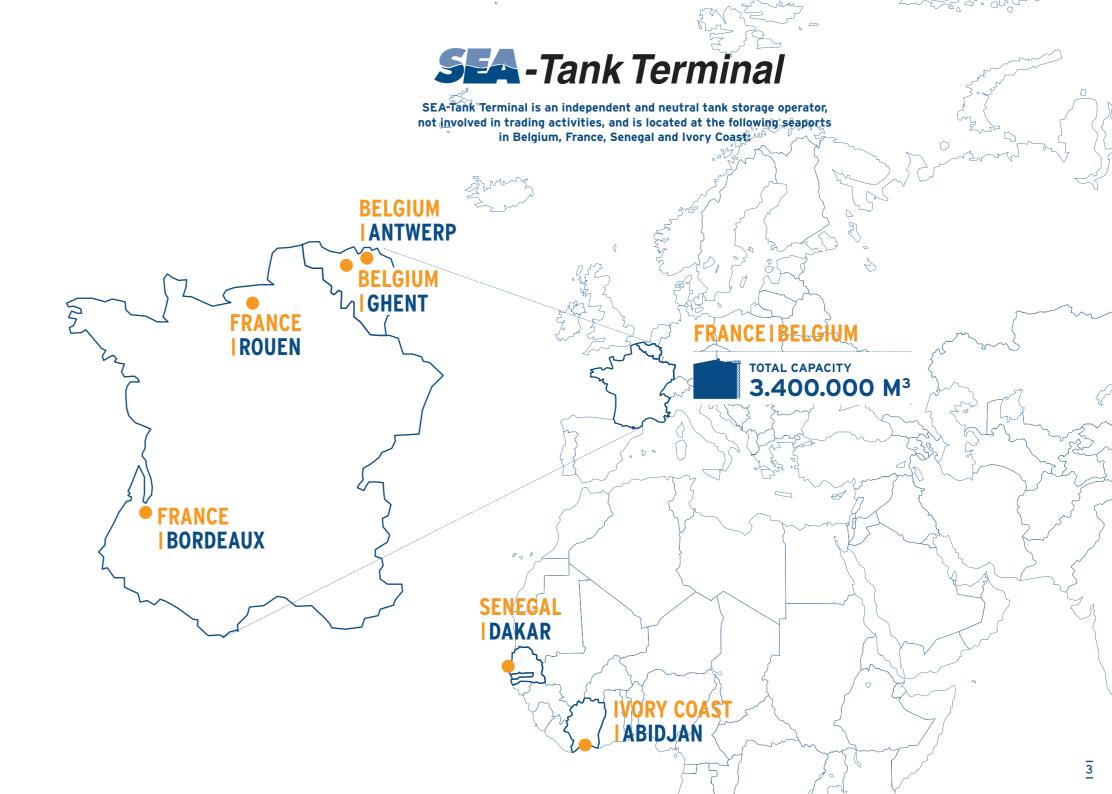

#### **SEA**-Tank Terminal

SEA-invest is one of the world's largest terminal operators for dry bulk, fruit & food, breakbulk, liquid bulk and containers. Today, the group has established a worldwide reputation in the field of stevedoring, transport, warehousing and other port related activities. SEA-invest is active in no less than 25 ports spread across two continents and is integrated in a great number of industries. Combined with its proximity and connectivity to both, the producer and the end destination, SEA-invest has become a crucial link in its customer's supply chain.

4.500

COUNTRIES

9

**TONNAGES** M<sup>2</sup> STOCKAGE >150.000.000

>1.000.000

SEA-Tank Terminal is a subsidiary of SEA-invest that takes care of all liquid bulk activities of the Group.

SEA-Tank offers state-of-the-art storage and handling infrastructure for mineral and vegetable oil products, liquid fertilisers, molasses, fish oil, biofuels, oleochemicals and chemical products. The total capacity of our terminals amounts to 3,400,000 m<sup>3</sup>.