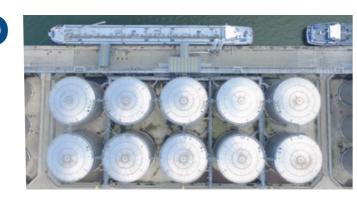

4.500

COUNTRIES

9

**TONNAGES** M<sup>2</sup> STOCKAGE >150.000.000

>1.000.000

SEA-Tank Terminal is a subsidiary of SEA-invest that takes care of all liquid bulk activities of the Group.

SEA-Tank offers state-of-the-art storage and handling infrastructure for mineral and vegetable oil products, liquid fertilisers, molasses, fish oil, biofuels, oleochemicals and chemical products. The total capacity of our terminals amounts to 3,400,000 m<sup>3</sup>.

Different types of tanks (including mild steel, possibility of long-term co-operation or stainless steel, insulated and heatable, floating roofs, tanks suitable for kosher products, tanks with nitrogen...) and sizes (ranging from 200 to 60.000 m<sup>3</sup>) are available for our customers. Our tanks are equipped with dedicated product lines and pumps to avoid any contamination.