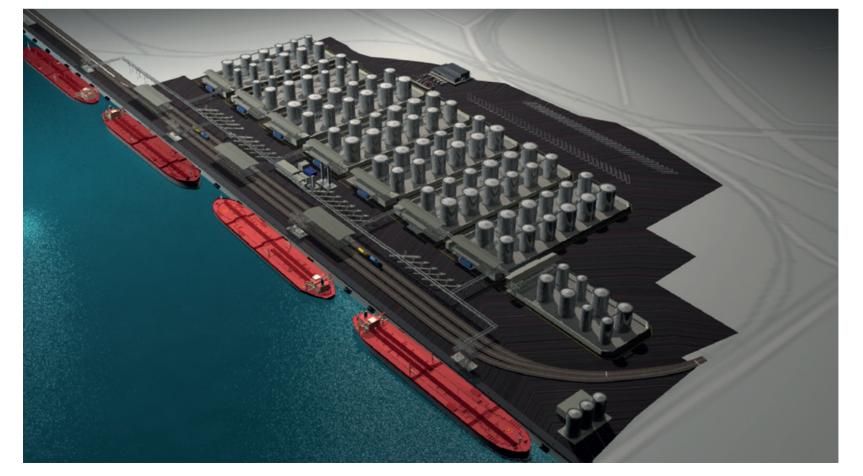

## ANTWERP PROJECT QUAY 206-214 Phase 1

Location Hansa Dock
Access sea-going vessel, barge, rail and truck
Completion phased completion from 2023