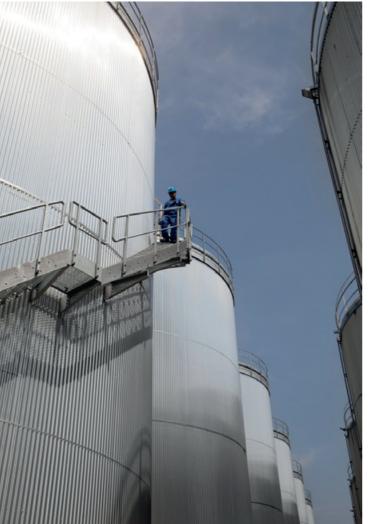

4.500

COUNTRIES

9

**TONNAGES** M<sup>2</sup> STOCKAGE >150.000.000

>1.000.000

SEA-Tank Terminal is a subsidiary of SEA-invest that takes care of all liquid bulk activities of the Group.

SEA-Tank offers state-of-the-art storage and handling infrastructure for mineral and vegetable oil products, liquid fertilisers, molasses, fish oil, biofuels, oleochemicals and chemical products. The total capacity of our terminals amounts to 3,400,000 m<sup>3</sup>.

Different types of tanks (including mild steel, possibility of long-term co-operation or stainless steel, insulated and heatable, floating roofs, tanks suitable for kosher products, tanks with nitrogen...) and sizes (ranging from 200 to 60.000 m<sup>3</sup>) are available for our customers. Our tanks are equipped with dedicated product lines and pumps to avoid any contamination.