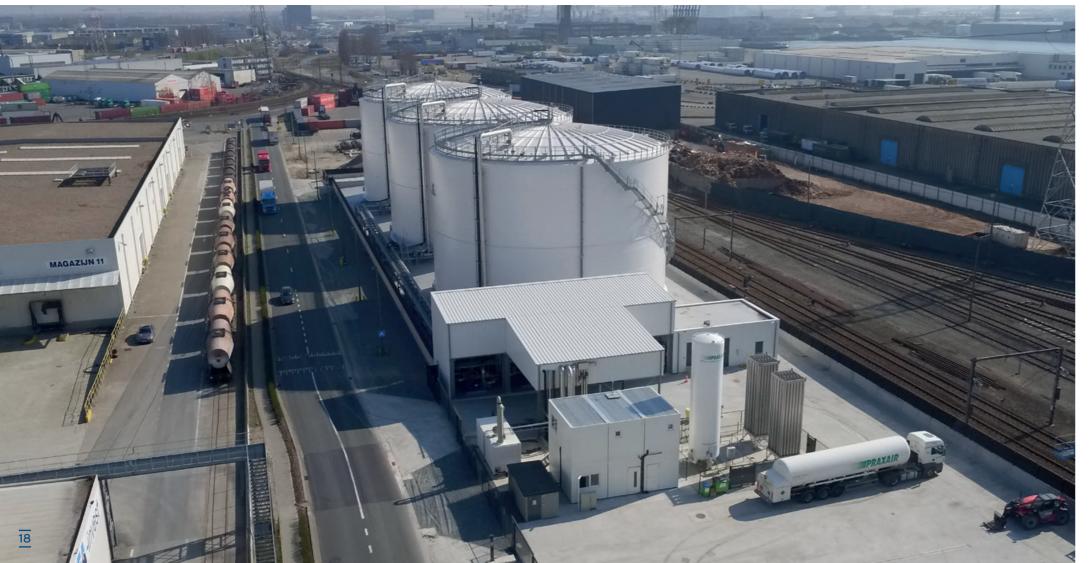

#### ANTWERP QUAY 405-415

Location Hansa Dock
Access sea-going vessel, barge and truck