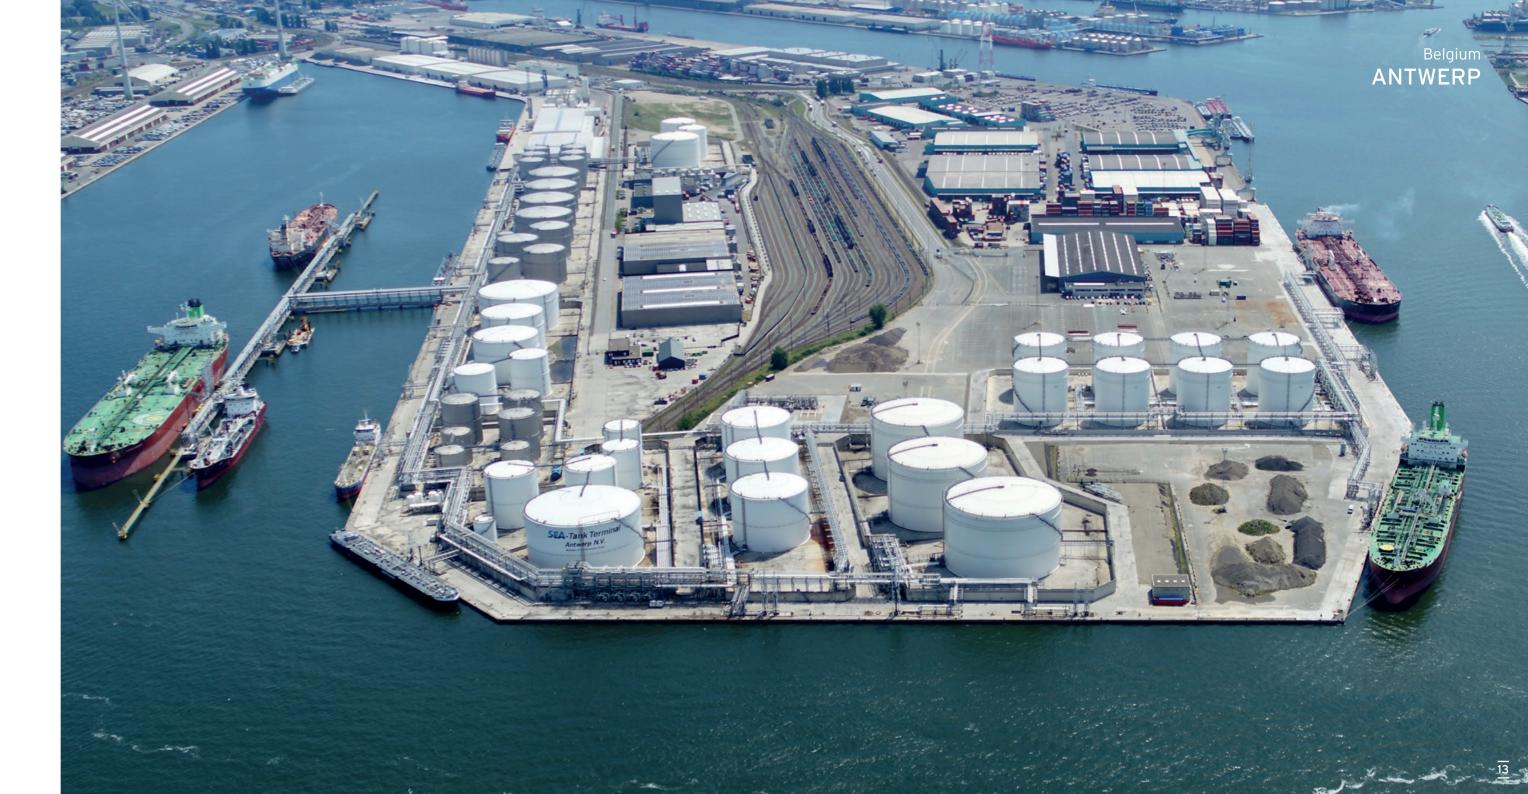

### ANTWERP QUAY 254-316

**Location** 6th Harbour Dock **Access** sea-going vessel, barge and rail

### ANTWERP QUAY 316-318

Location 6th Harbour Dock
Access sea-going vessel, barge, rail and truck