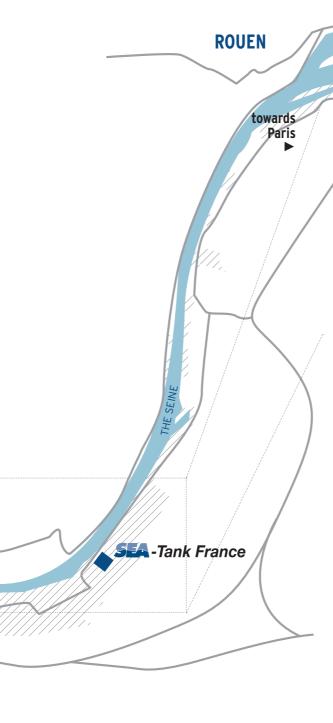

## ROUEN

**Location** Grand-Couronne **Access** sea-going vessel, barge and truck

channel