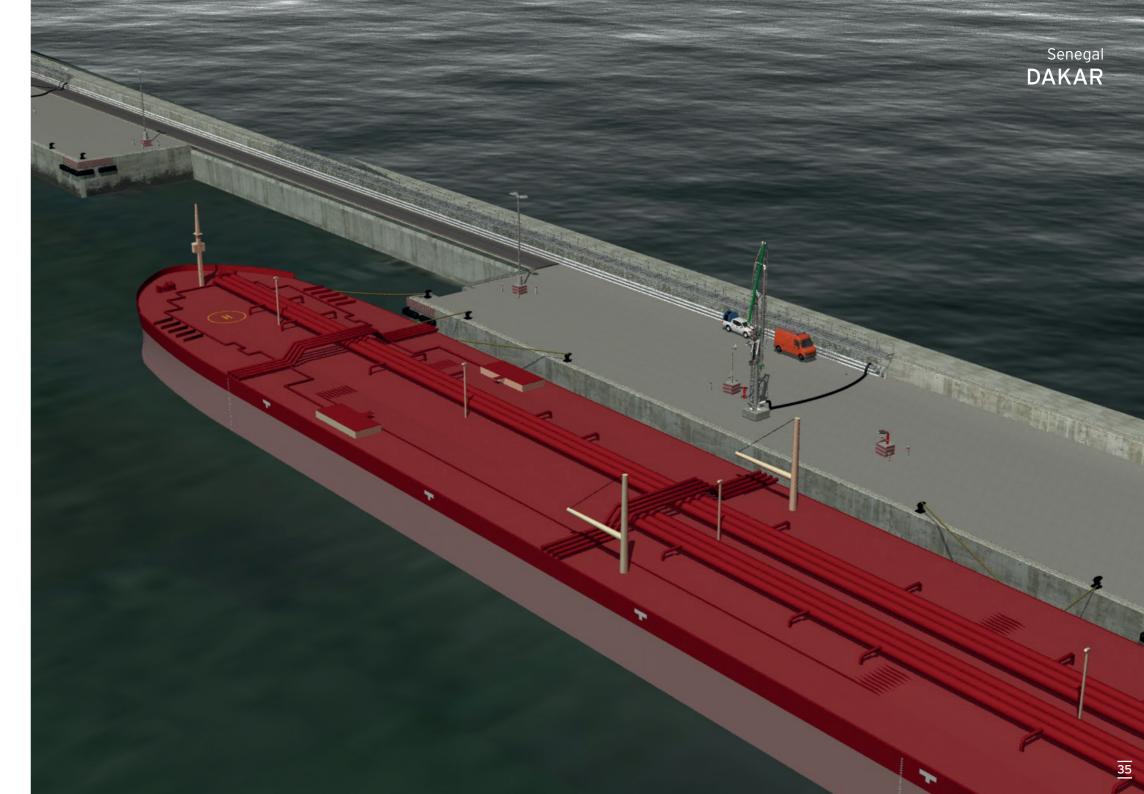

## DAKAR

**Location** berth 91-92 & 1-2 **Access** sea-going vessel

Terminal Pétrolier Dakar
Membre du groupe Sea-invest

Atlantic Ocean