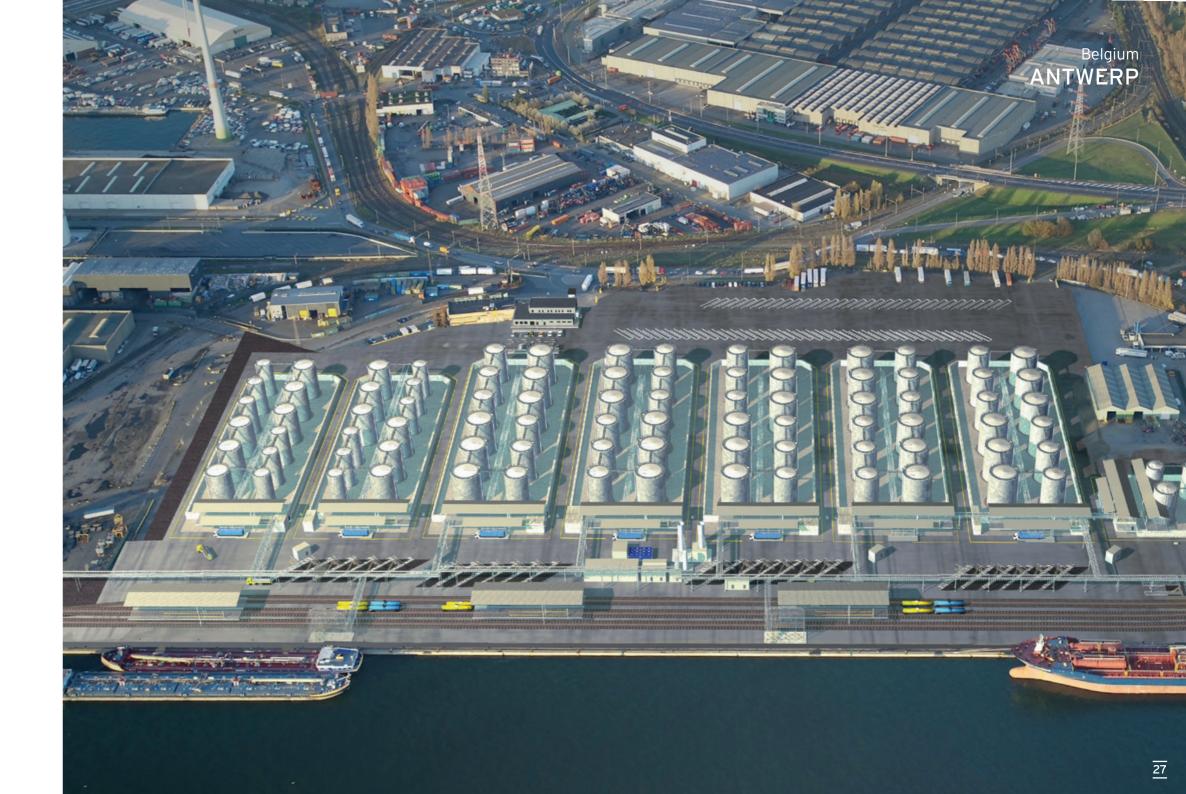

## ANTWERP PROJECT QUAY 206-214 Phase 1

Location Hansa Dock
Access sea-going vessel, barge, rail and truck
Completion phased completion from 2023