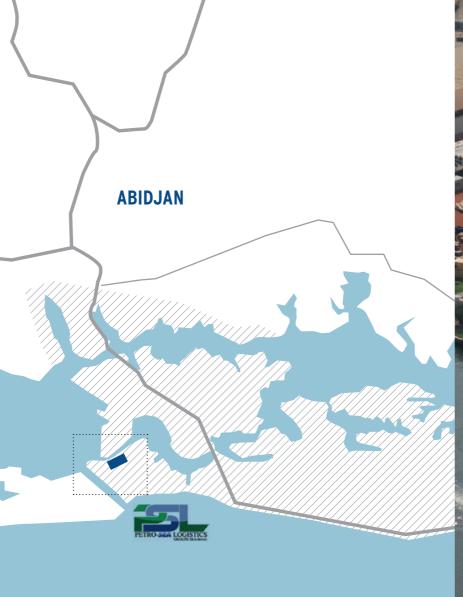

## **ABIDJAN**

**Location** Base de Vridi **Access** sea-going vessel, barge, truck

Atlantic Ocean