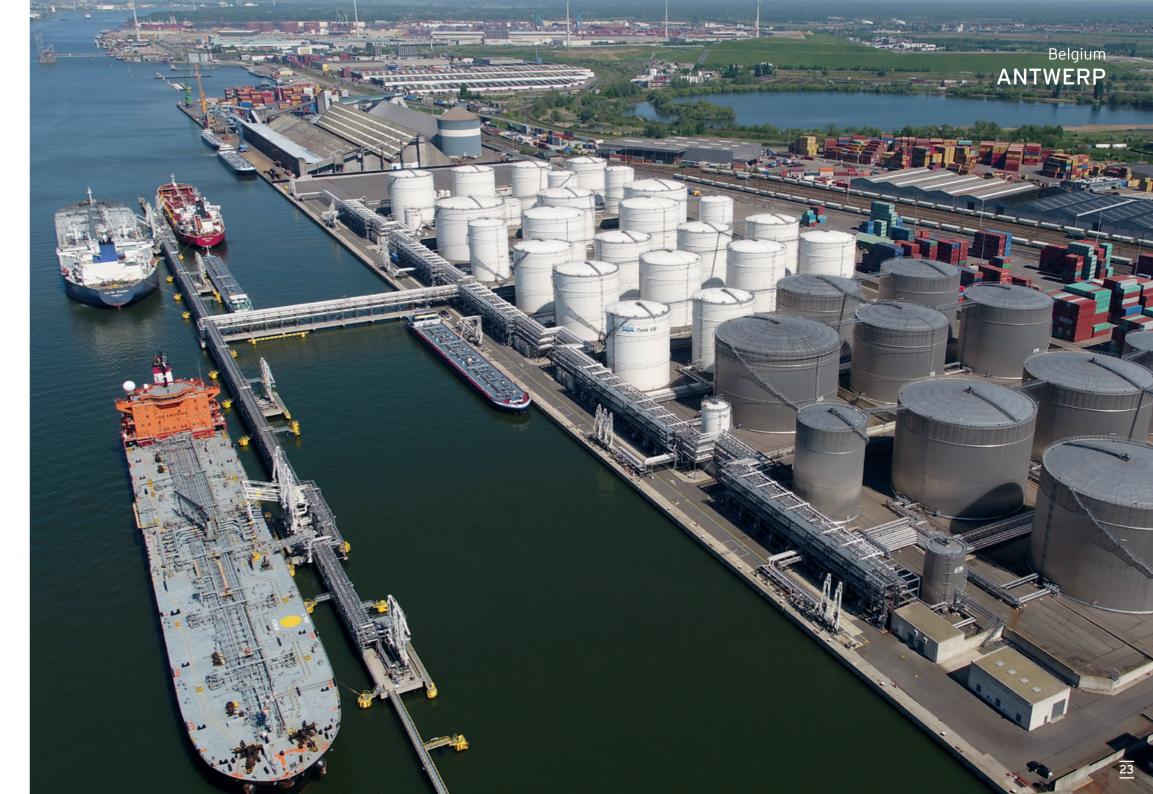

### ANTWERP

#### **QUAY 246**

Location 6th Harbour Dock Access sea-going vessel, barge and rail

### ANTWERP QUAY 254-316

**Location** 6th Harbour Dock **Access** sea-going vessel, barge and rail

### ANTWERP QUAY 316-318

Location 6th Harbour Dock
Access sea-going vessel, barge, rail and truck

# ANTWERP QUAY 322

Location 6th Harbour Dock
Access barge and truck
Additional Drumming facilities

# ANTWERP QUAY 326

**Location** 6th Harbour Dock **Access** sea-going vessel, barge and truck

#### ANTWERP QUAY 405-415

Location Hansa Dock
Access sea-going vessel, barge and truck

### ANTWERP QUAY 510

**Location** Canal Dock **Access** sea-going vessel and barge

### ANTWERP QUAY 622-714

**Location** Bevrijdingsdock **Access** sea-going vessel and barge

## ANTWERP PROJECT QUAY 206-214 Phase 1

Location Hansa Dock
Access sea-going vessel, barge, rail and truck
Completion phased completion from 2023