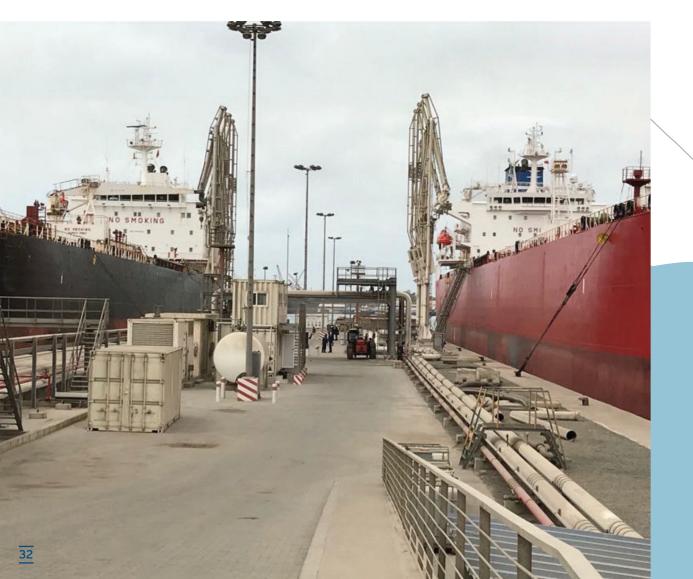

## DAKAR

**Location** berth 91-92 & 1-2 **Access** sea-going vessel

Terminal Pétrolier Dakar
Membre du groupe Sea-invest

Atlantic Ocean