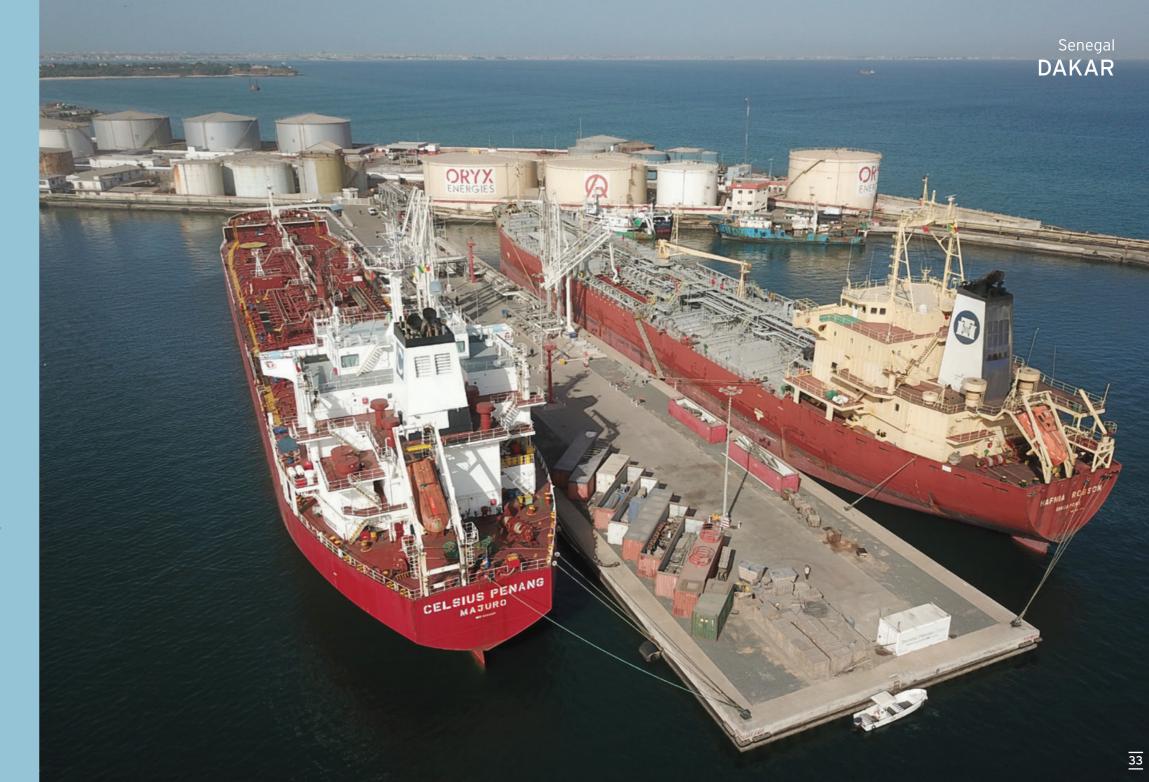

## DAKAR

**Location** berth 91-92 & 1-2 **Access** sea-going vessel

Terminal Pétrolier Dakar
Membre du groupe Sea-invest

Atlantic Ocean