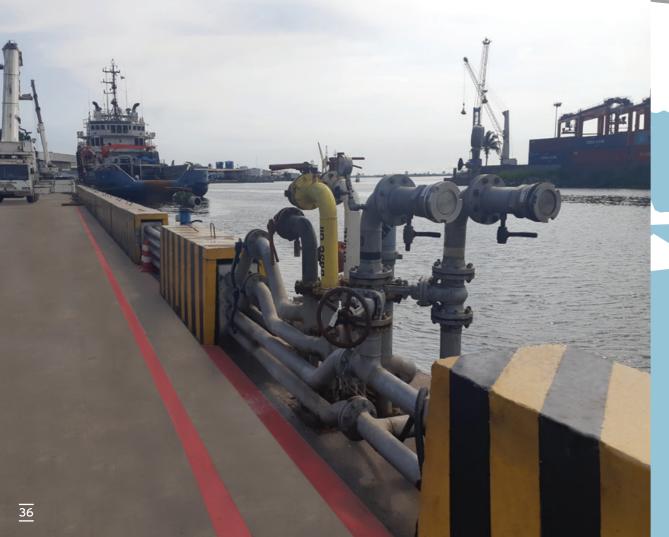

## DAKAR

**Location** berth 91-92 & 1-2 **Access** sea-going vessel

Terminal Pétrolier Dakar
Membre du groupe Sea-invest

Atlantic Ocean