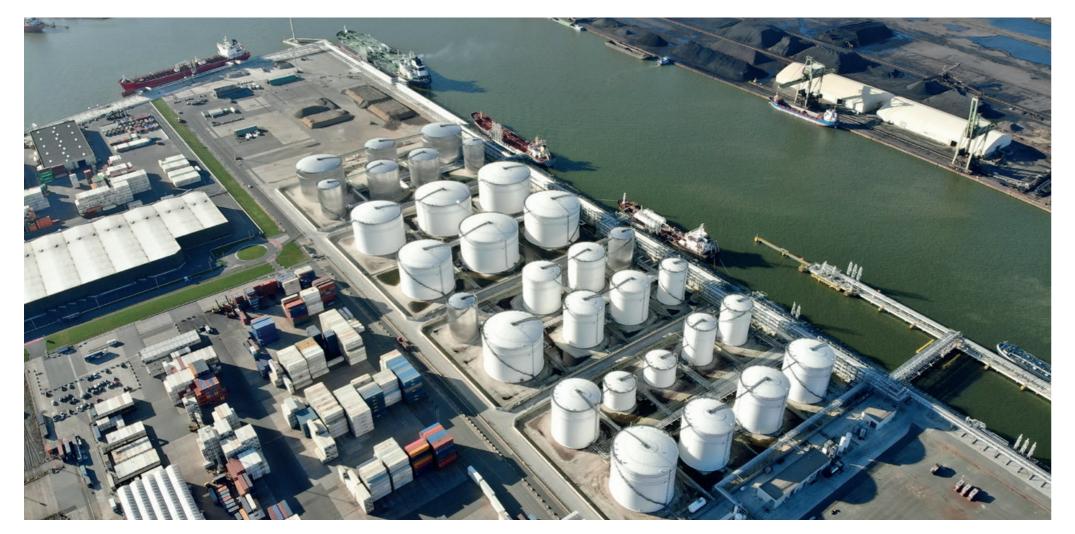

### ANTWERP QUAY 254-316

**Location** 6th Harbour Dock **Access** sea-going vessel, barge and rail

### ANTWERP QUAY 316-318

Location 6th Harbour Dock
Access sea-going vessel, barge, rail and truck