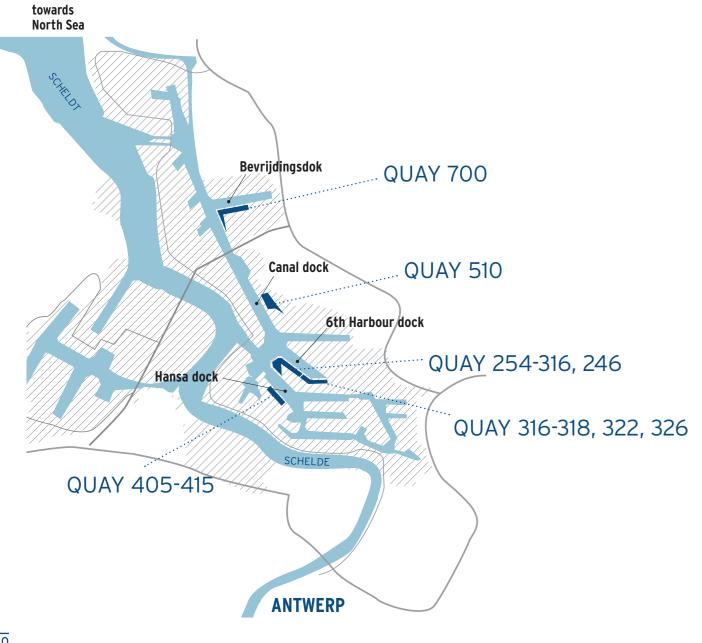

#### **QUAY 246**

Location 6th Harbour Dock Access sea-going vessel, barge and rail

### ANTWERP QUAY 254-316

**Location** 6th Harbour Dock **Access** sea-going vessel, barge and rail

### ANTWERP QUAY 316-318

Location 6th Harbour Dock
Access sea-going vessel, barge, rail and truck

# ANTWERP QUAY 322

Location 6th Harbour Dock
Access barge and truck
Additional Drumming facilities

# ANTWERP QUAY 326

**Location** 6th Harbour Dock **Access** sea-going vessel, barge and truck

#### ANTWERP QUAY 405-415

Location Hansa Dock
Access sea-going vessel, barge and truck

### ANTWERP QUAY 510

**Location** Canal Dock **Access** sea-going vessel and barge

### ANTWERP QUAY 622-714

**Location** Bevrijdingsdock **Access** sea-going vessel and barge