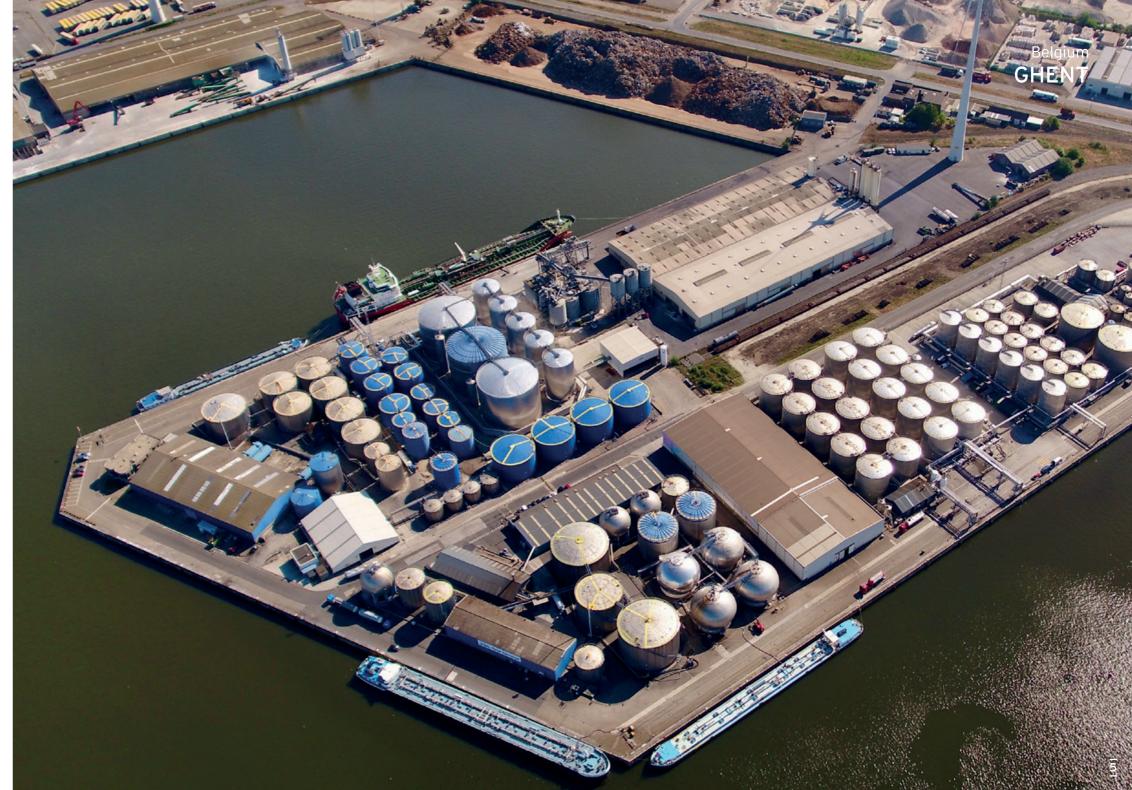

#### GHENT QUAY 480-540

**Location** Grootdok **Access** sea-going vessel, barge, rail and truck

### GHENT QUAY 480-540

**Location** Grootdok **Access** sea-going vessel, barge, rail and truck