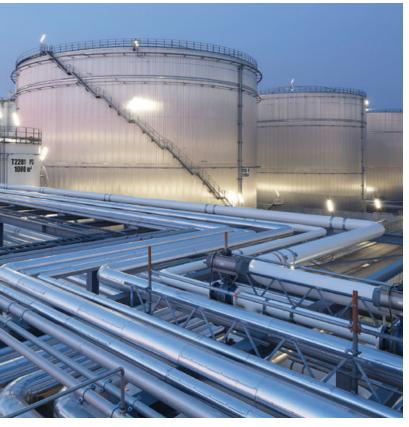

4.500

COUNTRIES

9

**TONNAGES** M<sup>2</sup> STOCKAGE >150.000.000

>1.000.000

SEA-Tank Terminal is a subsidiary of SEA-invest that takes care of all liquid bulk activities of the Group.

SEA-Tank offers state-of-the-art storage and handling infrastructure for mineral and vegetable oil products, liquid fertilisers, molasses, fish oil, biofuels, oleochemicals and chemical products. The total capacity of our terminals amounts to 3,400,000 m<sup>3</sup>.

Different types of tanks (including mild steel, possibility of long-term co-operation or stainless steel, insulated and heatable, floating roofs, tanks suitable for kosher products, tanks with nitrogen...) and sizes (ranging from 200 to 60.000 m<sup>3</sup>) are available for our customers. Our tanks are equipped with dedicated product lines and pumps to avoid any contamination.

#### Offered services:

- ► Ship to ship transshipment
- Drying
- Mixing
- ► Blending/homogenizing
- ► Heating and nitrogen blanketing
- ► Truck loading facilities
- ► Customs and excise bonded storage
- ▶ Drumming