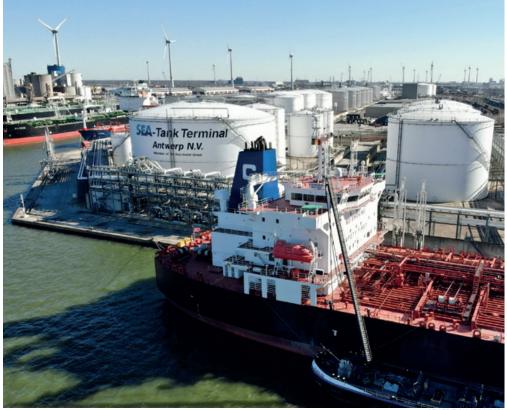

#### **SEA**-Tank Terminal

SEA-invest is one of the world's largest terminal operators for dry bulk, fruit & food, breakbulk, liquid bulk and containers. Today, the group has established a worldwide reputation in the field of stevedoring, transport, warehousing and other port related activities. SEA-invest is active in no less than 25 ports spread across two continents and is integrated in a great number of industries. Combined with its proximity and connectivity to both, the producer and the end destination, SEA-invest has become a crucial link in its customer's supply chain.

4.500

COUNTRIES

9

**TONNAGES** M<sup>2</sup> STOCKAGE >150.000.000

>1.000.000

SEA-Tank Terminal is a subsidiary of SEA-invest that takes care of all liquid bulk activities of the Group.

SEA-Tank offers state-of-the-art storage and handling infrastructure for mineral and vegetable oil products, liquid fertilisers, molasses, fish oil, biofuels, oleochemicals and chemical products. The total capacity of our terminals amounts to 3,400,000 m<sup>3</sup>.