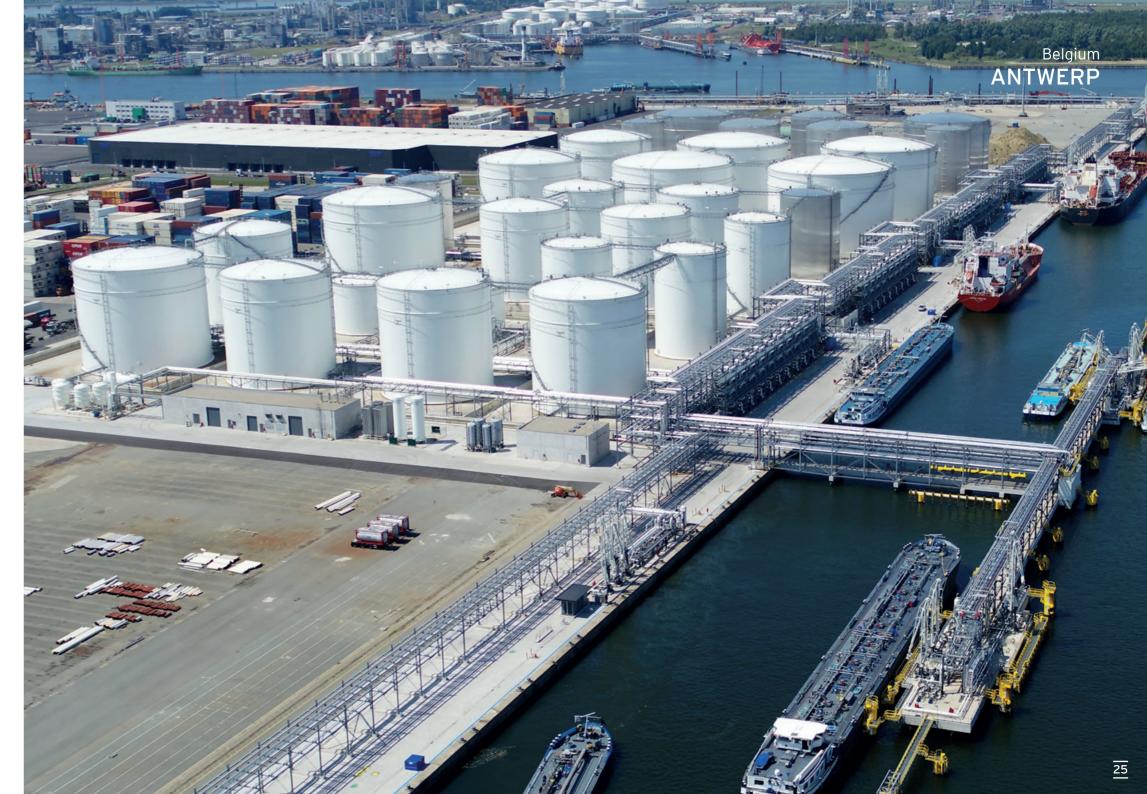

#### ANTWERP QUAY 405-415

Location Hansa Dock
Access sea-going vessel, barge and truck