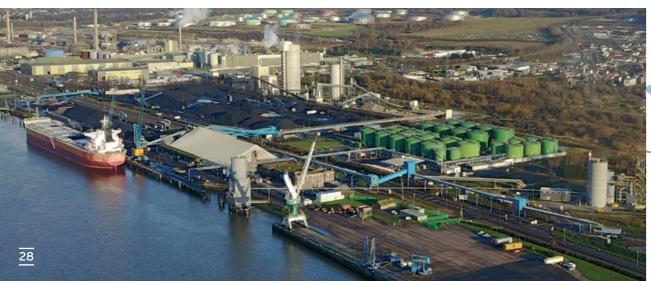

## ROUEN

**Location** Grand-Couronne **Access** sea-going vessel, barge and truck

channel