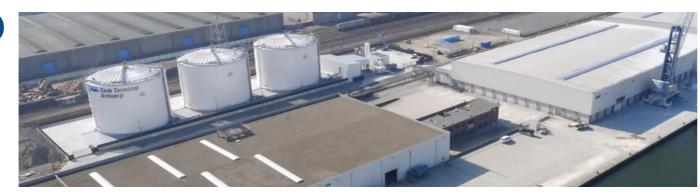

#### ANTWERP QUAY 405-415

Location Hansa Dock
Access sea-going vessel, barge and truck