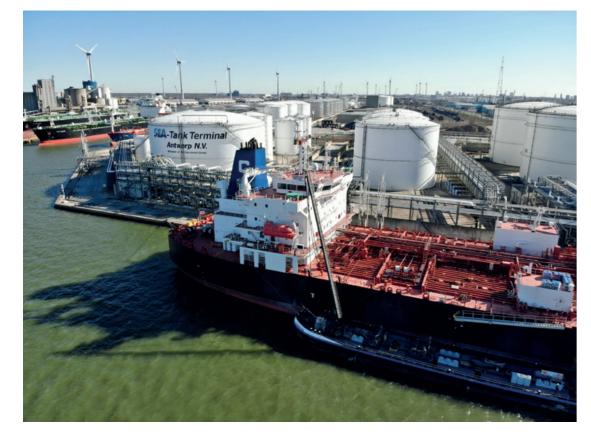

### ANTWERP QUAY 254-316

**Location** 6th Harbour Dock **Access** sea-going vessel, barge and rail

### ANTWERP QUAY 316-318

Location 6th Harbour Dock
Access sea-going vessel, barge, rail and truck