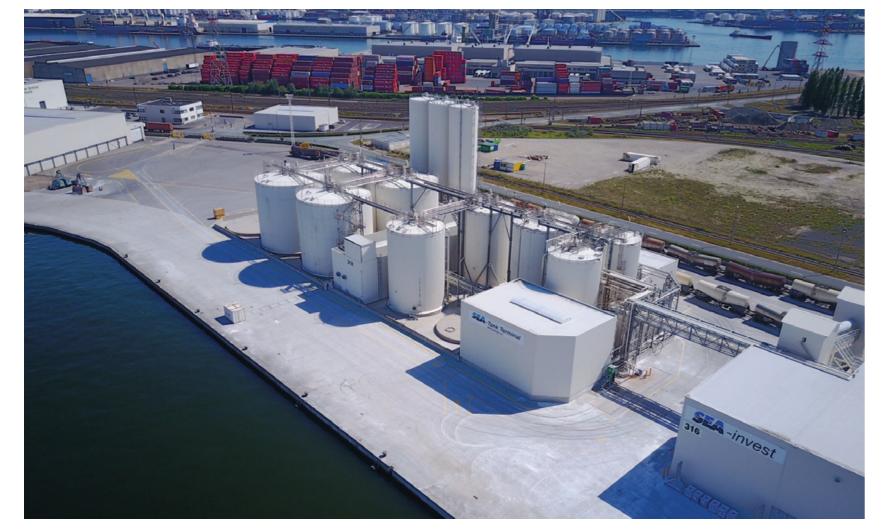

# ANTWERP QUAY 322

Location 6th Harbour Dock
Access barge and truck
Additional Drumming facilities

# ANTWERP QUAY 326

**Location** 6th Harbour Dock **Access** sea-going vessel, barge and truck