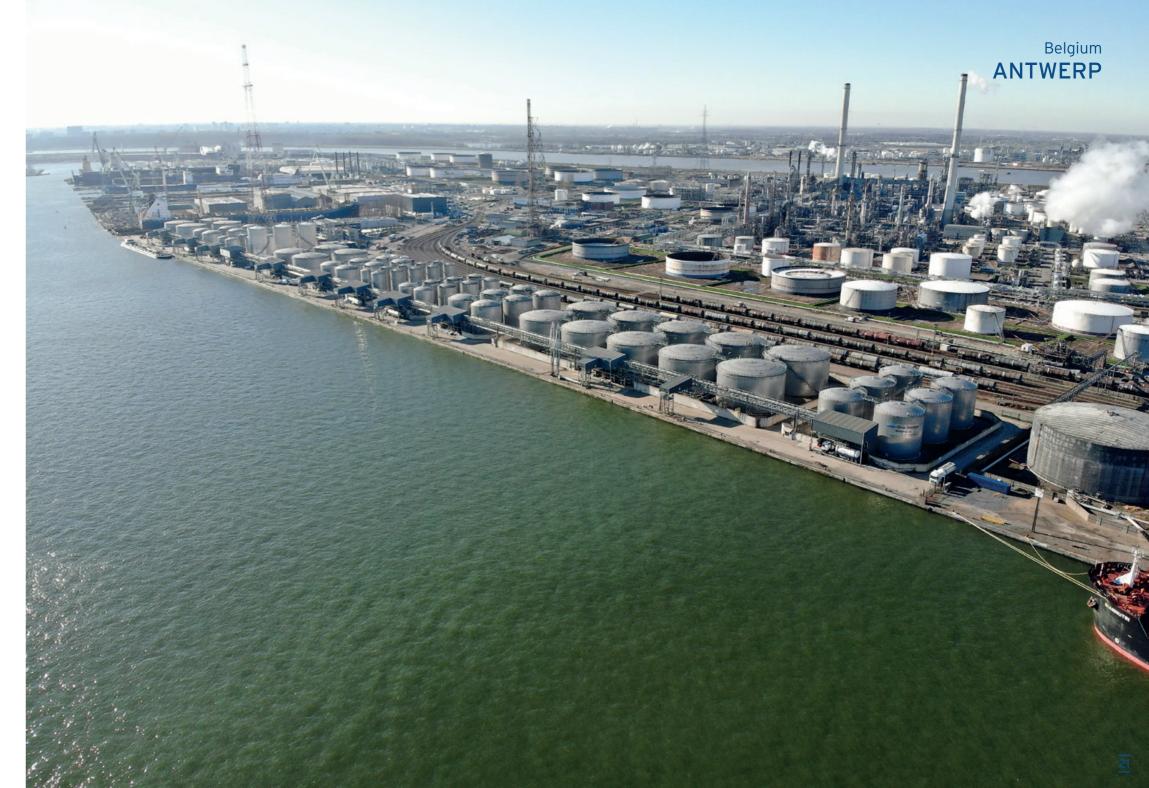

### ANTWERP

#### **QUAY 246**

Location 6th Harbour Dock Access sea-going vessel, barge and rail

### ANTWERP QUAY 254-316

**Location** 6th Harbour Dock **Access** sea-going vessel, barge and rail

### ANTWERP QUAY 316-318

Location 6th Harbour Dock
Access sea-going vessel, barge, rail and truck

# ANTWERP QUAY 322

Location 6th Harbour Dock
Access barge and truck
Additional Drumming facilities

# ANTWERP QUAY 326

**Location** 6th Harbour Dock **Access** sea-going vessel, barge and truck

#### ANTWERP QUAY 405-415

Location Hansa Dock
Access sea-going vessel, barge and truck

### ANTWERP QUAY 510

**Location** Canal Dock **Access** sea-going vessel and barge

### ANTWERP QUAY 622-714

**Location** Bevrijdingsdock **Access** sea-going vessel and barge

## ANTWERP PROJECT QUAY 206-214 Phase 1

Location Hansa Dock
Access sea-going vessel, barge, rail and truck
Completion phased completion from 2023