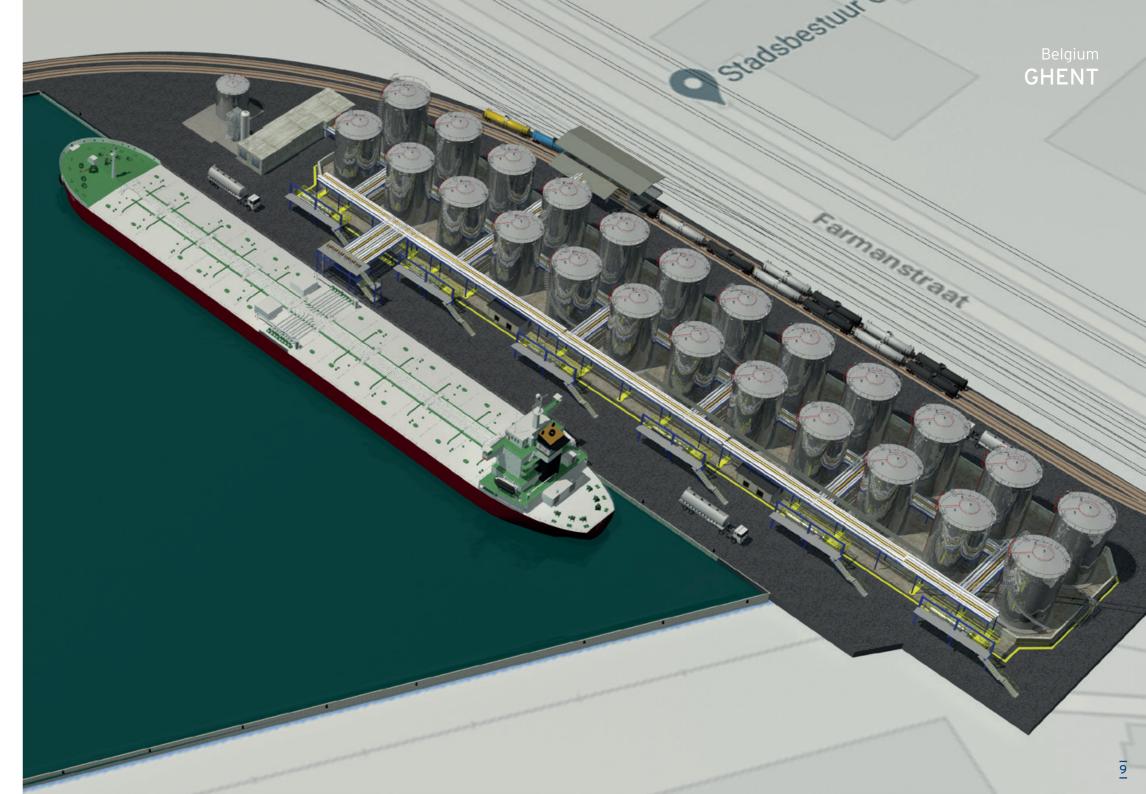

#### GHENT QUAY 480-540

**Location** Grootdok **Access** sea-going vessel, barge, rail and truck

### GHENT QUAY 480-540

**Location** Grootdok **Access** sea-going vessel, barge, rail and truck