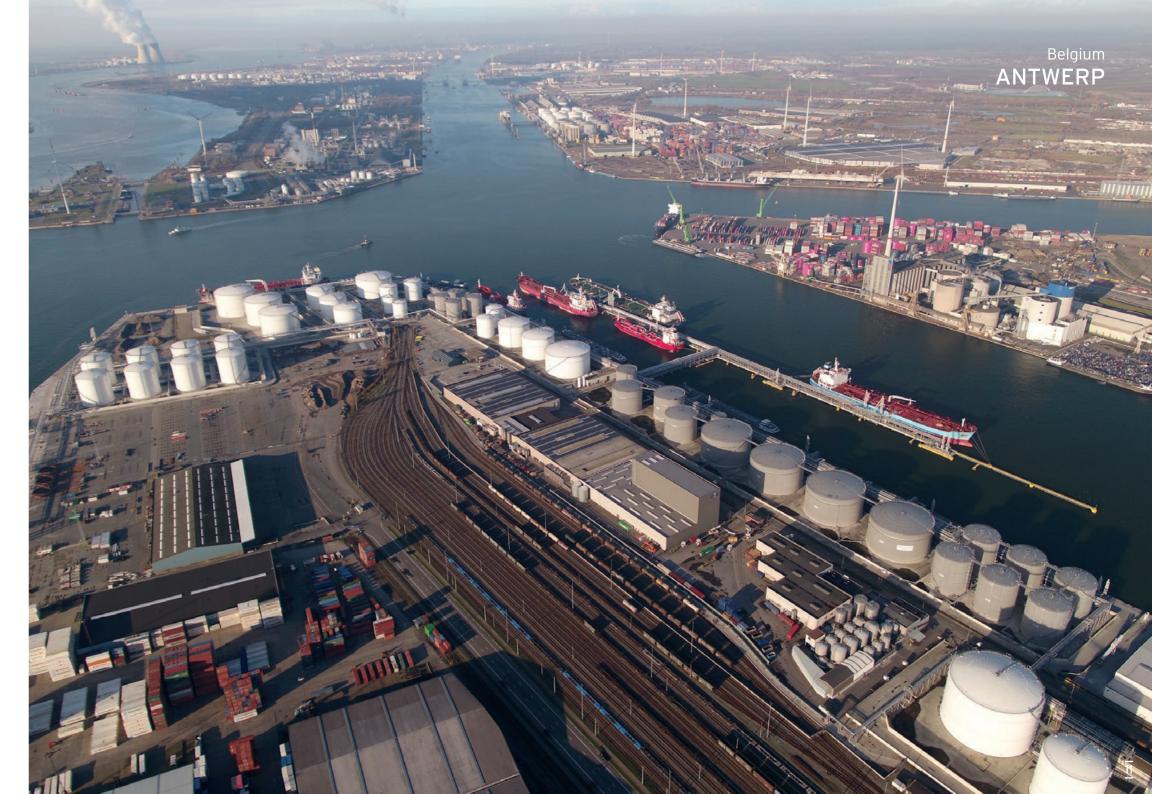

### ANTWERP QUAY 254-316

**Location** 6th Harbour Dock **Access** sea-going vessel, barge and rail

### ANTWERP QUAY 316-318

Location 6th Harbour Dock
Access sea-going vessel, barge, rail and truck