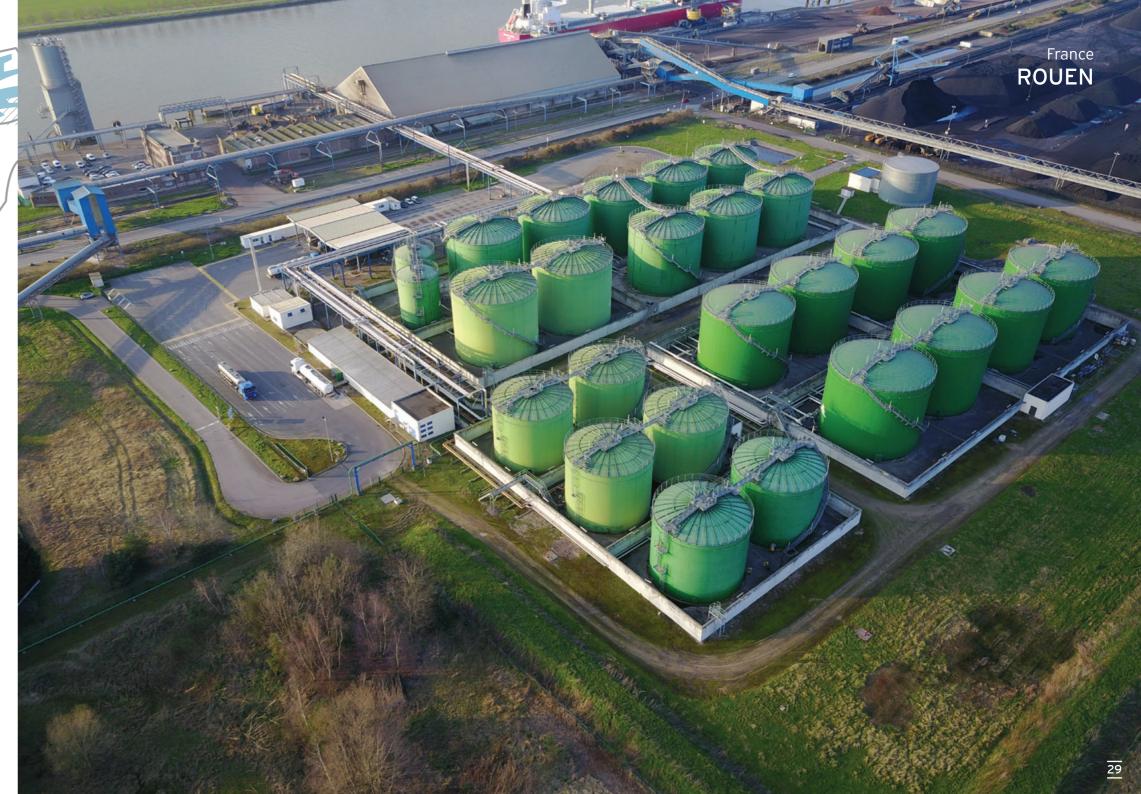

## ROUEN

**Location** Grand-Couronne **Access** sea-going vessel, barge and truck

channel