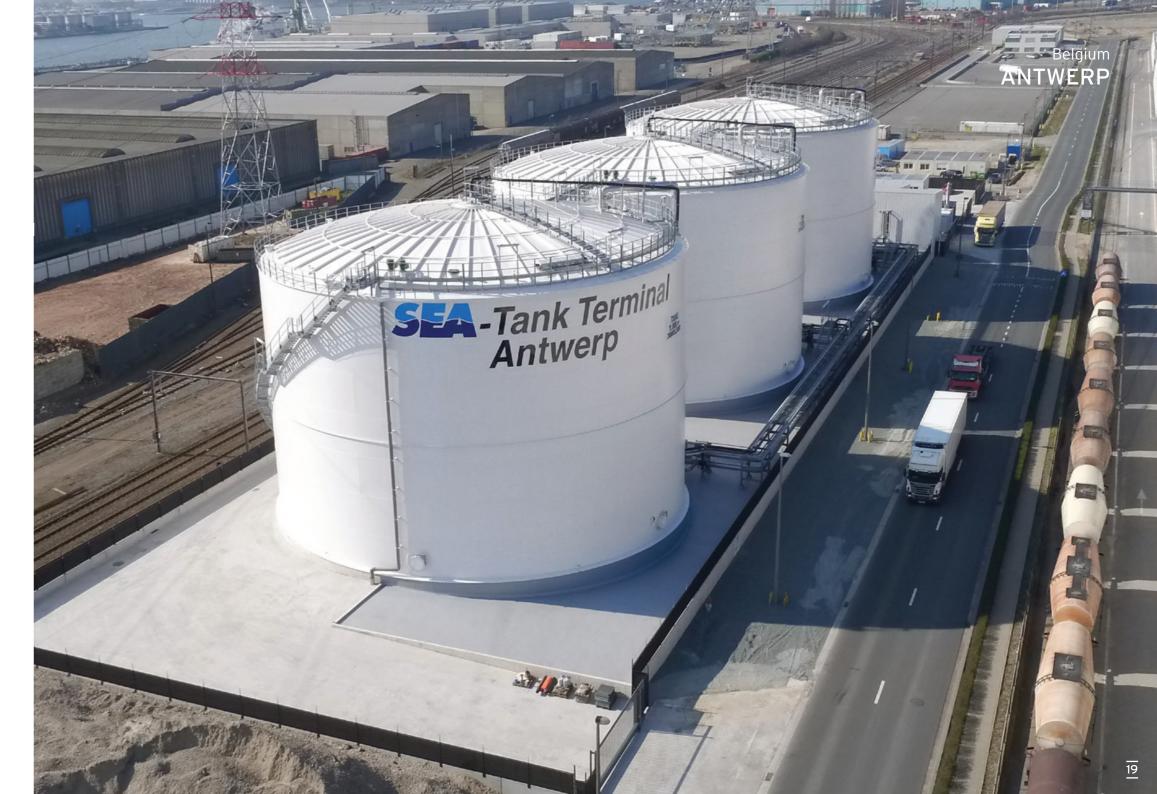

#### ANTWERP QUAY 405-415

Location Hansa Dock
Access sea-going vessel, barge and truck