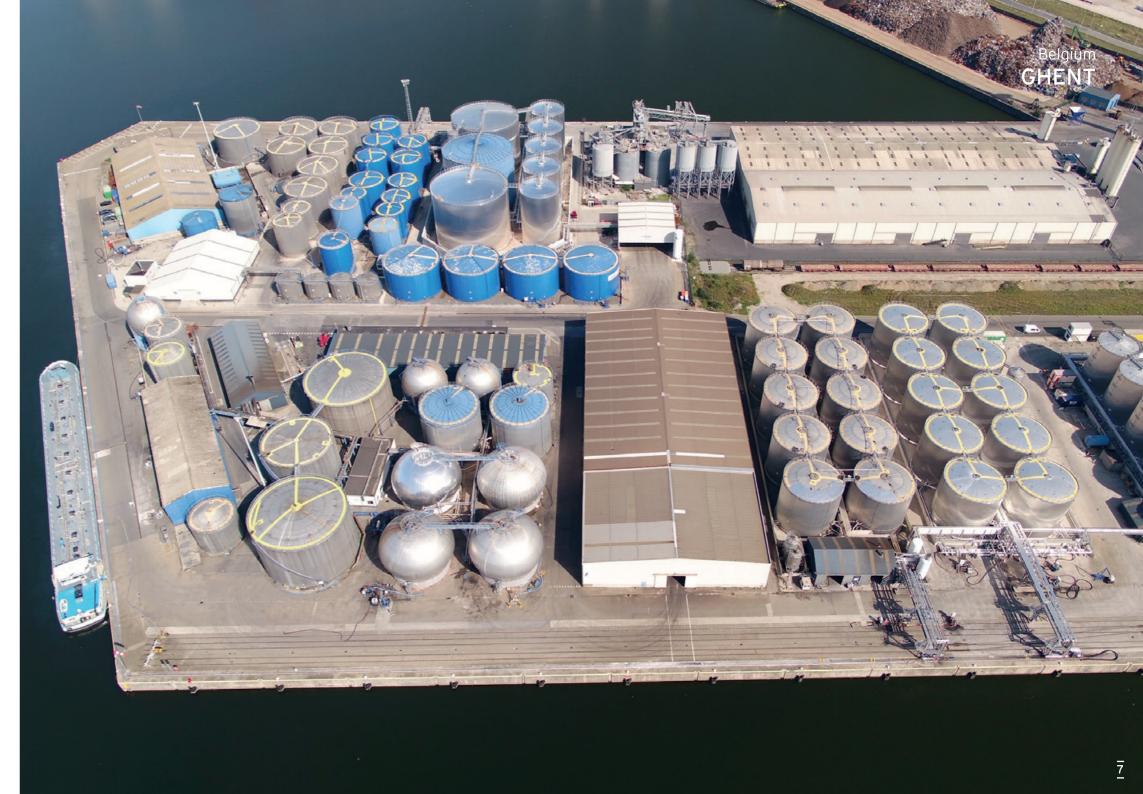

#### GHENT QUAY 480-540

**Location** Grootdok **Access** sea-going vessel, barge, rail and truck

### GHENT QUAY 480-540

**Location** Grootdok **Access** sea-going vessel, barge, rail and truck

# GHENT PROJECT QUAY 460-470

Location Grootdok
Access sea-going vessel, barge, rail and truck
Completion 2021