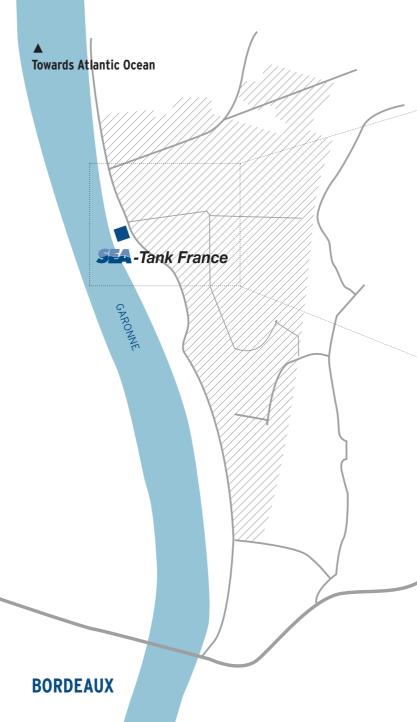

### BORDEAUX

**Location** Bassens Aval **Access** sea-going vessel, barge, rail and truck