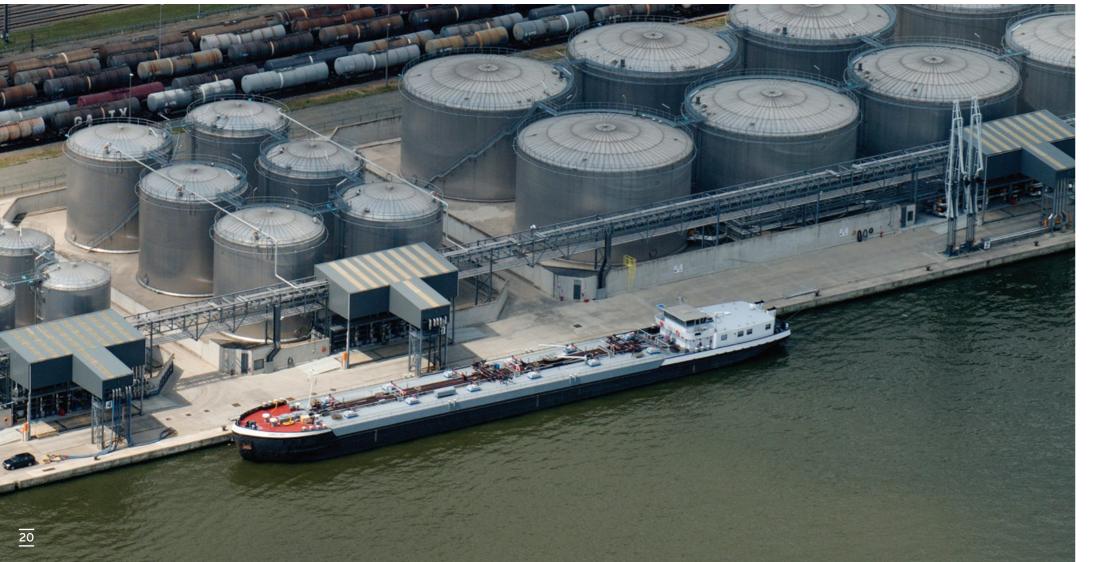

4.500

COUNTRIES

9

**TONNAGES** M<sup>2</sup> STOCKAGE >150.000.000

>1.000.000

SEA-Tank Terminal is a subsidiary of SEA-invest that takes care of all liquid bulk activities of the Group.

SEA-Tank offers state-of-the-art storage and handling infrastructure for mineral and vegetable oil products, liquid fertilisers, molasses, fish oil, biofuels, oleochemicals and chemical products. The total capacity of our terminals amounts to 3,400,000 m<sup>3</sup>.

Different types of tanks (including mild steel, possibility of long-term co-operation or stainless steel, insulated and heatable, floating roofs, tanks suitable for kosher products, tanks with nitrogen...) and sizes (ranging from 200 to 60.000 m<sup>3</sup>) are available for our customers. Our tanks are equipped with dedicated product lines and pumps to avoid any contamination.