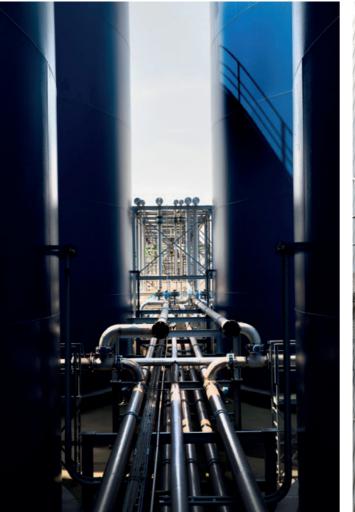

4.500

COUNTRIES

9

**TONNAGES** M<sup>2</sup> STOCKAGE >150.000.000

>1.000.000

SEA-Tank Terminal is a subsidiary of SEA-invest that takes care of all liquid bulk activities of the Group.

SEA-Tank offers state-of-the-art storage and handling infrastructure for mineral and vegetable oil products, liquid fertilisers, molasses, fish oil, biofuels, oleochemicals and chemical products. The total capacity of our terminals amounts to 3,400,000 m<sup>3</sup>.

Different types of tanks (including mild steel, possibility of long-term co-operation or stainless steel, insulated and heatable, floating roofs, tanks suitable for kosher products, tanks with nitrogen...) and sizes (ranging from 200 to 60.000 m<sup>3</sup>) are available for our customers. Our tanks are equipped with dedicated product lines and pumps to avoid any contamination.

#### Offered services:

- ► Ship to ship transshipment
- Drying
- Mixing
- ► Blending/homogenizing
- ► Heating and nitrogen blanketing
- ► Truck loading facilities
- ► Customs and excise bonded storage
- ▶ Drumming