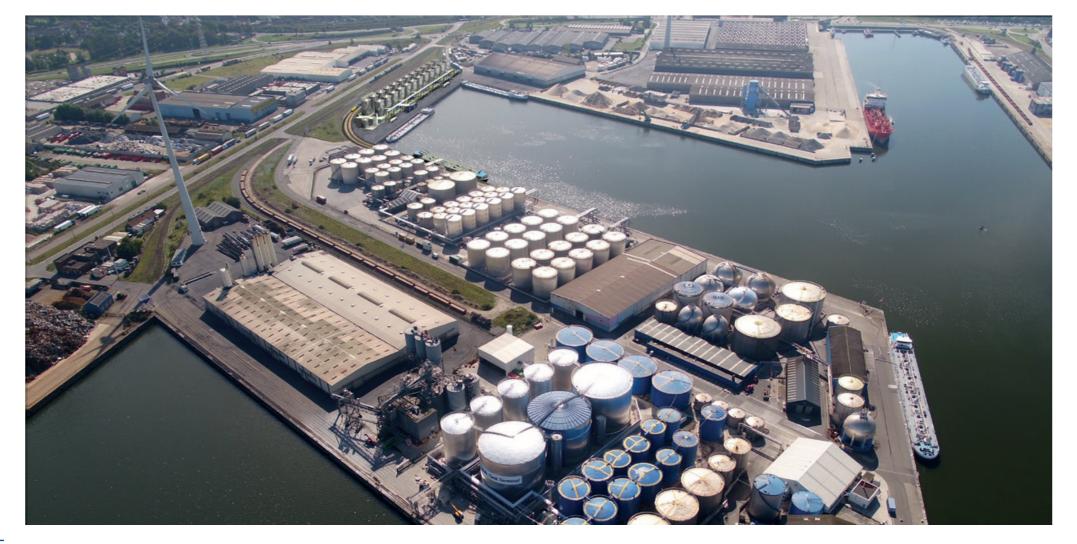

#### GHENT QUAY 480-540

**Location** Grootdok **Access** sea-going vessel, barge, rail and truck

### GHENT QUAY 480-540

**Location** Grootdok **Access** sea-going vessel, barge, rail and truck

# GHENT PROJECT QUAY 460-470

Location Grootdok
Access sea-going vessel, barge, rail and truck
Completion 2021