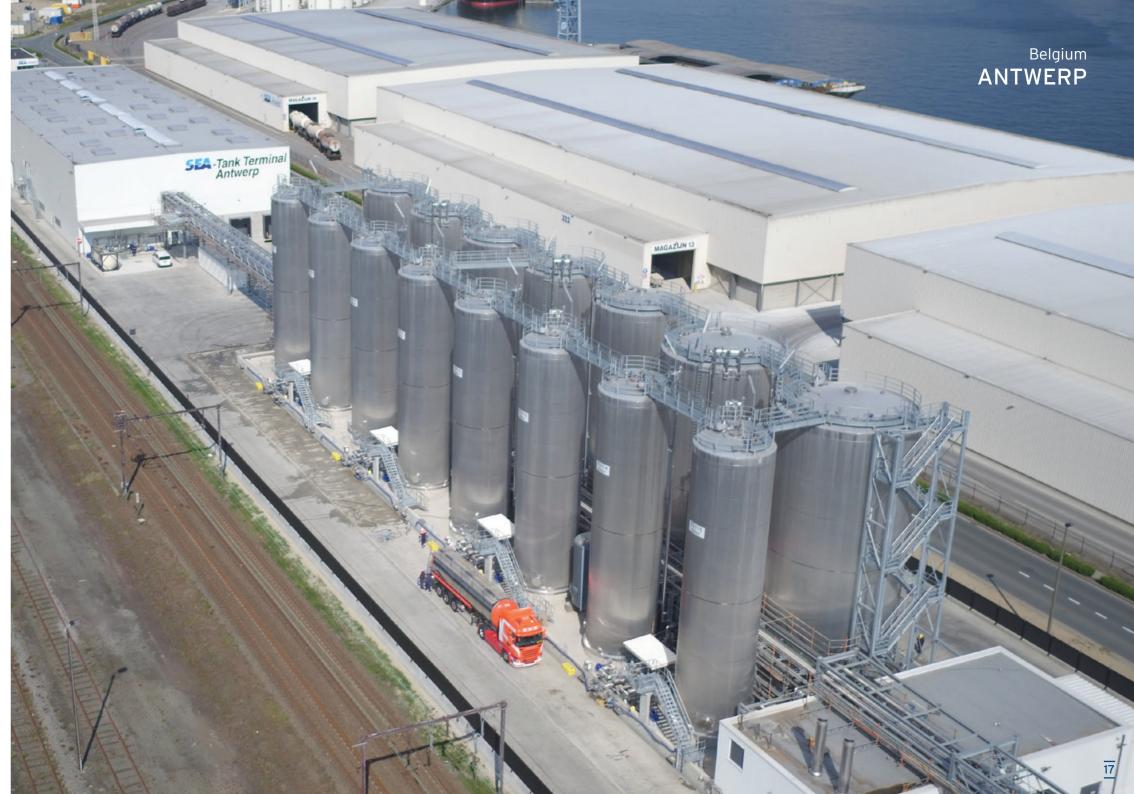

### ANTWERP QUAY 254-316

**Location** 6th Harbour Dock **Access** sea-going vessel, barge and rail

### ANTWERP QUAY 316-318

Location 6th Harbour Dock
Access sea-going vessel, barge, rail and truck